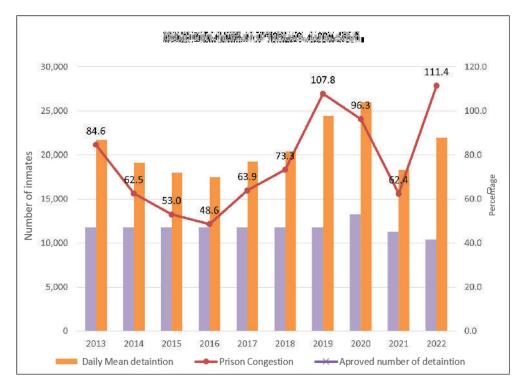

# No. of Inmates as at the last day of each month -Morning Unlock (from 01.01.2022 to 01.01.2022 )

| Month     | Convicted | l Prisoners | Remand | Prisoners |
|-----------|-----------|-------------|--------|-----------|
| Month     | Male      | Female      | Male   | Female    |
| January   | 7344      | 168         | 10713  | 647       |
| February  | 7484      | 182         | 11214  | 652       |
| March     | 7949      | 185         | 11450  | 672       |
| April     | 7850      | 187         | 11023  | 614       |
| May       | 7301      | 184         | 11570  | 578       |
| June      | 7408      | 195         | 11659  | 535       |
| July      | 7606      | 183         | 12231  | 565       |
| August    | 8304      | 202         | 14236  | 634       |
| September | 8810      | 192         | 14993  | 658       |
| October   | 9222      | 183         | 15913  | 677       |
| November  | 9962      | 193         | 15770  | 689       |
| December  | 9252      | 197         | 16004  | 723       |
| Total     | 98492     | 2251        | 156776 | 7644      |