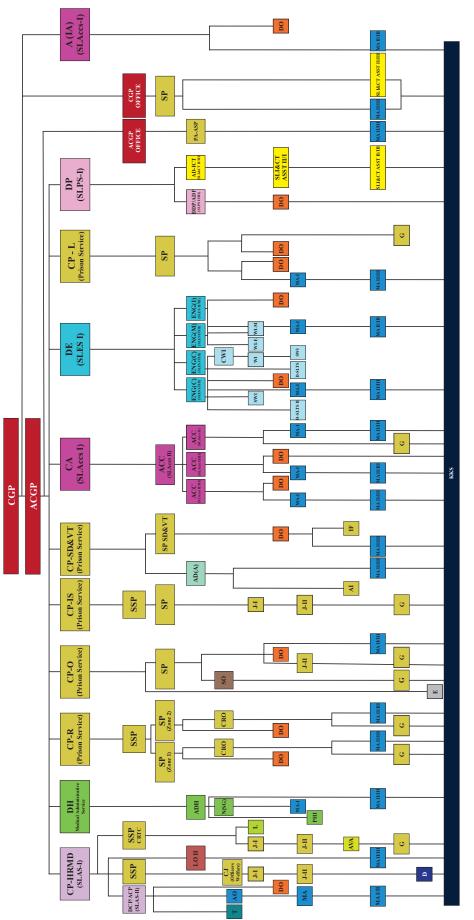

Establishment and carrying out of Information Management System in order to fulfill administrative activities of inmates correctly and efficiently.

**Organizational Chart** 

|          |                                                                        |                  |         |                                                               |                | ABBRI   | ABBREVATIONS                                          |           |                                                                                   |             |                                                                        |
|----------|------------------------------------------------------------------------|------------------|---------|---------------------------------------------------------------|----------------|---------|-------------------------------------------------------|-----------|-----------------------------------------------------------------------------------|-------------|------------------------------------------------------------------------|
| CGP      | Commissioner General of Prisons                                        | (SLAS)           | ЪР      | Director Planning                                             | (I SITIS I)    | (V)(IV) | AD(A) Assistant Director Health (Agriculture)         | RO-I      | Rehabilitation Officer I                                                          | VAV         | Audio Visual Assistant                                                 |
| ACGP     | Additional Commissioner General of<br>Prisons                          | (Prison Service) |         | A(IA) Accountant - Internal Audit (Rehabilitation) (SLAces I) | (SLAces I)     | ASP     | Assistan Superintendent of Prisons                    | Ч         | Löbrarian                                                                         | IV          | Agriculture Inspector                                                  |
| CP(HRMD) | Commissioner of Prisons (Human Resource<br>& Management & Development) | c (SLAS I)       | DCP/ACP | DCP/ACP Deputy/ Assistant Commissioner of Prisons SILAS II/10 | (ILLA SVIII)   | ASP(R)  | Assistan Superimendent of Prisons<br>(Rehabilitation) | IM        | Work Inspector                                                                    | н           | Industrial Formen                                                      |
| ΗG       | Director Health (Medical Administration Service)                       | tration Service) | dSS     | Senior Superintendent of Prisons                              |                | F       | T rars letar                                          | DO        | Development Officer                                                               | s           | Sergent                                                                |
| CP(R)    | Commissioner of Prisons (Rehabilitation)                               | (Prison Service) | SSP(R)  | Senior Superimendent of Prisons<br>(Rehabilitation)           |                | ov      | Administration Officer - Administration<br>Service    | SURCTA II | Sri Larka Information & Commitmication<br>SLI&CTA II Technical Assistant - 2 1/II | DQ          | Development Officer                                                    |
| CP(0)    | Commissioner of Prisons (Oparational)                                  | (Prison Service) | 07      | Legal Officer                                                 |                | 5       | Chief Jailor                                          | I-VW      | Management Ass is tant I                                                          | III/II-VW   | Management Assistant IVIII                                             |
| CP(IS)   | Commissioner of Prisons (Intelligence &<br>Security)                   | (Prison Service) | (H)(IV) | Assistant Director Health                                     |                | CRO     | Chief Rehabilitation Officer                          | II-f      | Jalice II                                                                         | SLI&CTA III | Sri Larka Information & Comminnication<br>Technical Assistant - 3 1/II |
| CP(SD&T) | Commissioner of Prisons (Skill<br>Development & Training)              | (Prison Service) | ENG(C)  | Engineer (Civil)                                              | (ILU STIS)     | N-SG    | Nurse - Super Grade                                   | RO-II     | Rehabilitation Officer II                                                         | 9           | Guards                                                                 |
| CA       | Chief Account                                                          | (SLAces I)       | ENG(M)  | Engineer (Machanical)                                         | (BLES IIVIII)  | so      | Statical Officer                                      | a         | Draftsmen (SLTS II)                                                               | 00          | Driver                                                                 |
| DE       | Director Engineering                                                   | (1 SITES I)      | dOV     | Assistant Director (Planning)                                 | (IIIAI SATIS)  | CWI     | Chief Work Inspector                                  | IMS       | Stb Work Inspector                                                                | Е           | Executioner                                                            |
| CP(L)    | Logistic Commissioner of Prisons                                       | (Prison Service) | (11)OV  | Ass is tant Director (Information<br>Technology)              | (SLI&CT IVIII) | н       | Jailor I                                              | IHd       | Public Work Inspector                                                             | KKS         | KKS                                                                    |