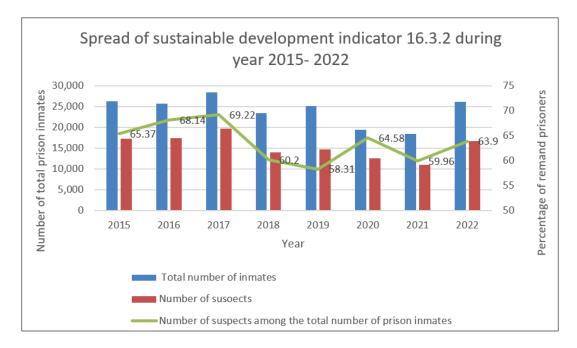

| against the    |                                        |         |           |  |
|                     |                     | budgetary      |                                        |         |           |  |
|                     |                     | provisions.    |                                        |         |           |  |



501

### Briefly describe victories and challenges of achieving sustainable development goals

### Targeted 16.2 sustainable development goals

The main victory indicator that Prisons Department should achieved under the sustainable development goals is identified as the number of unpunished inmates among the total prison inmates and it is shown in table 16.3.2. The below table shows the spread of said indicator during the last 08 years.



### Data source - Statictics of morning unlock at the 31 December of relevent year.

This table is made using the statictics of morning unlock on 31 December of relevent year and as per the sustainable development council, above indicator calculate under the global definition which is based on number of inmates present on the 31 December of every year.

Non-convicted prisoners mean those who are not convicted for criminal offences from the law. As per the prison statistics 2022, admissions of both convicted and remand prisoners were reported as 138,581 in the year 2022. Among them, there are 30,331 convicted prisoners and 108,250 remand prisoners during that period. 78.10% of remand prisoners in the total annual admission of prisoners. Annual Convicted: Remand ratio was 1:4 in 2021 and i