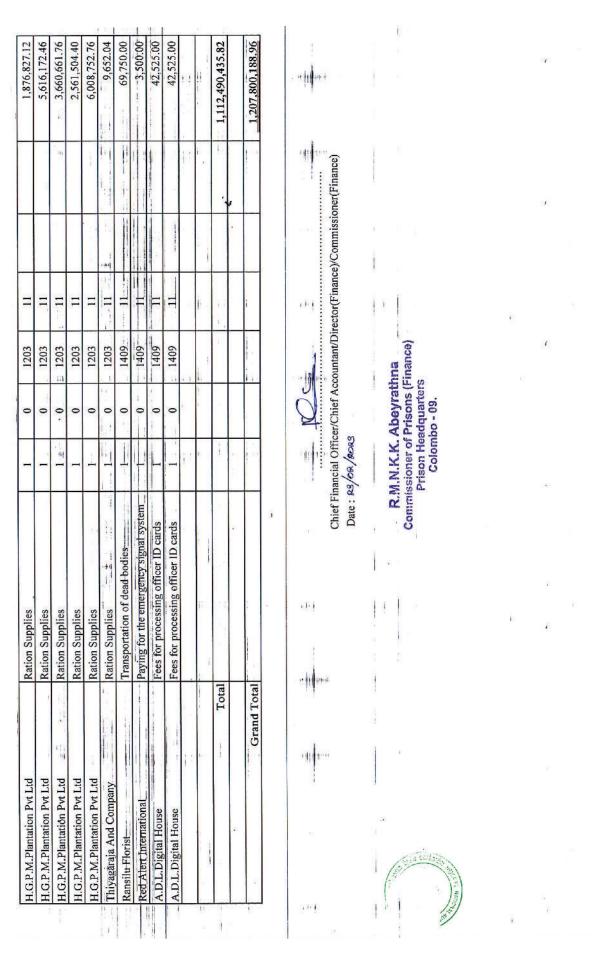

| 00 393 PUP C  |



472 Overall Financial Performance for the Year ending 31 December 2022

Annexure-(v)

•;

1,

¢,

44

-

# **Statement of Liabilities - (ii)**

Provision Transferred to the Deposit Account in terms of FR 215 (3) (b) & (c)

Name of Ministry / Department / Districr Secretariat : Department of Prisons Expenditure Code : 232

Expenditure Code : 222

| Transient in our position in the image in th | Name of the Person/Institution (To<br>be identified at the time of | Description of Liability | L/C No.     | Part                 | Particular of Vote details from which<br>Provisions were Transfered | details fron<br>re Transfer | ı which<br>ed       | Deposit     | Amount            |
|---------------------------------------------------------------------------------------------------------------